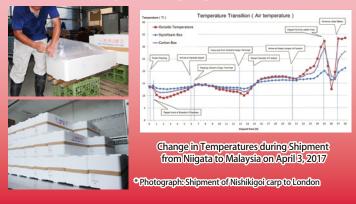

Ergonomics is the study of design tools to help people use equipment without undue stress to the greatest possible extent.

A shipping test from Niigata Prefecture (Japan) to Malaysia was performed. It took approximately 27 hours from packing to unpacking. The B' koi made of EPS kept temperatures inside at 10 to 20° C, and succeeded in shipping the test cargo in good condition.